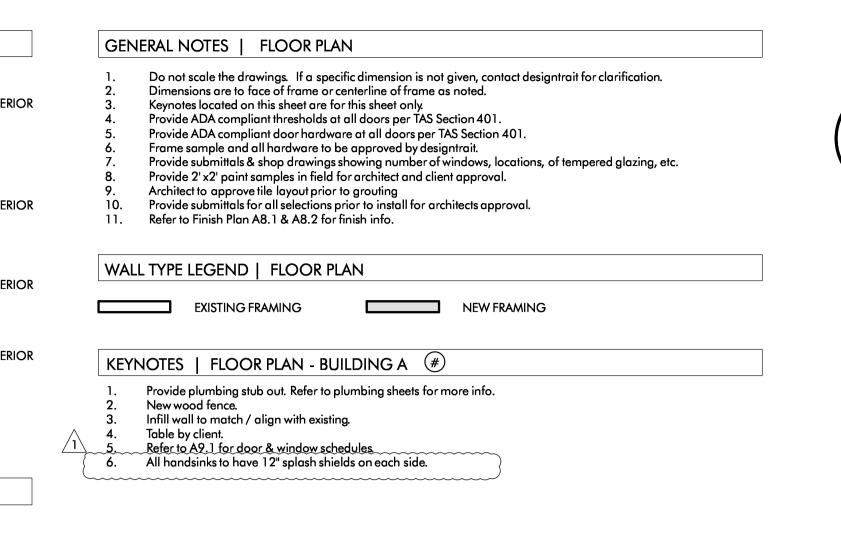

" x 36"                                            |
| Ī           | 17   | Not Used                            | -                       | -                                         | -                                                    |
| 1           |      | Not Used                            | -                       | -                                         | -                                                    |
| Ī           | 19   | Storage (Bldg B)                    | Mop Sink & Faucet       | -                                         | -                                                    |
|             | 20   | Storage (Bldg B)                    | Walk-In-Cooler          | AmeriKooler DC081272 NBRC                 | -                                                    |









CAUTION: DO NOT SCALE DRAWINGS

THESE DRAWINGS ARE THE PROPERTY OF THE ARCHITECT AND MAY ONLY BE USED IN CONJUNCTION WITH THIS PROJECT