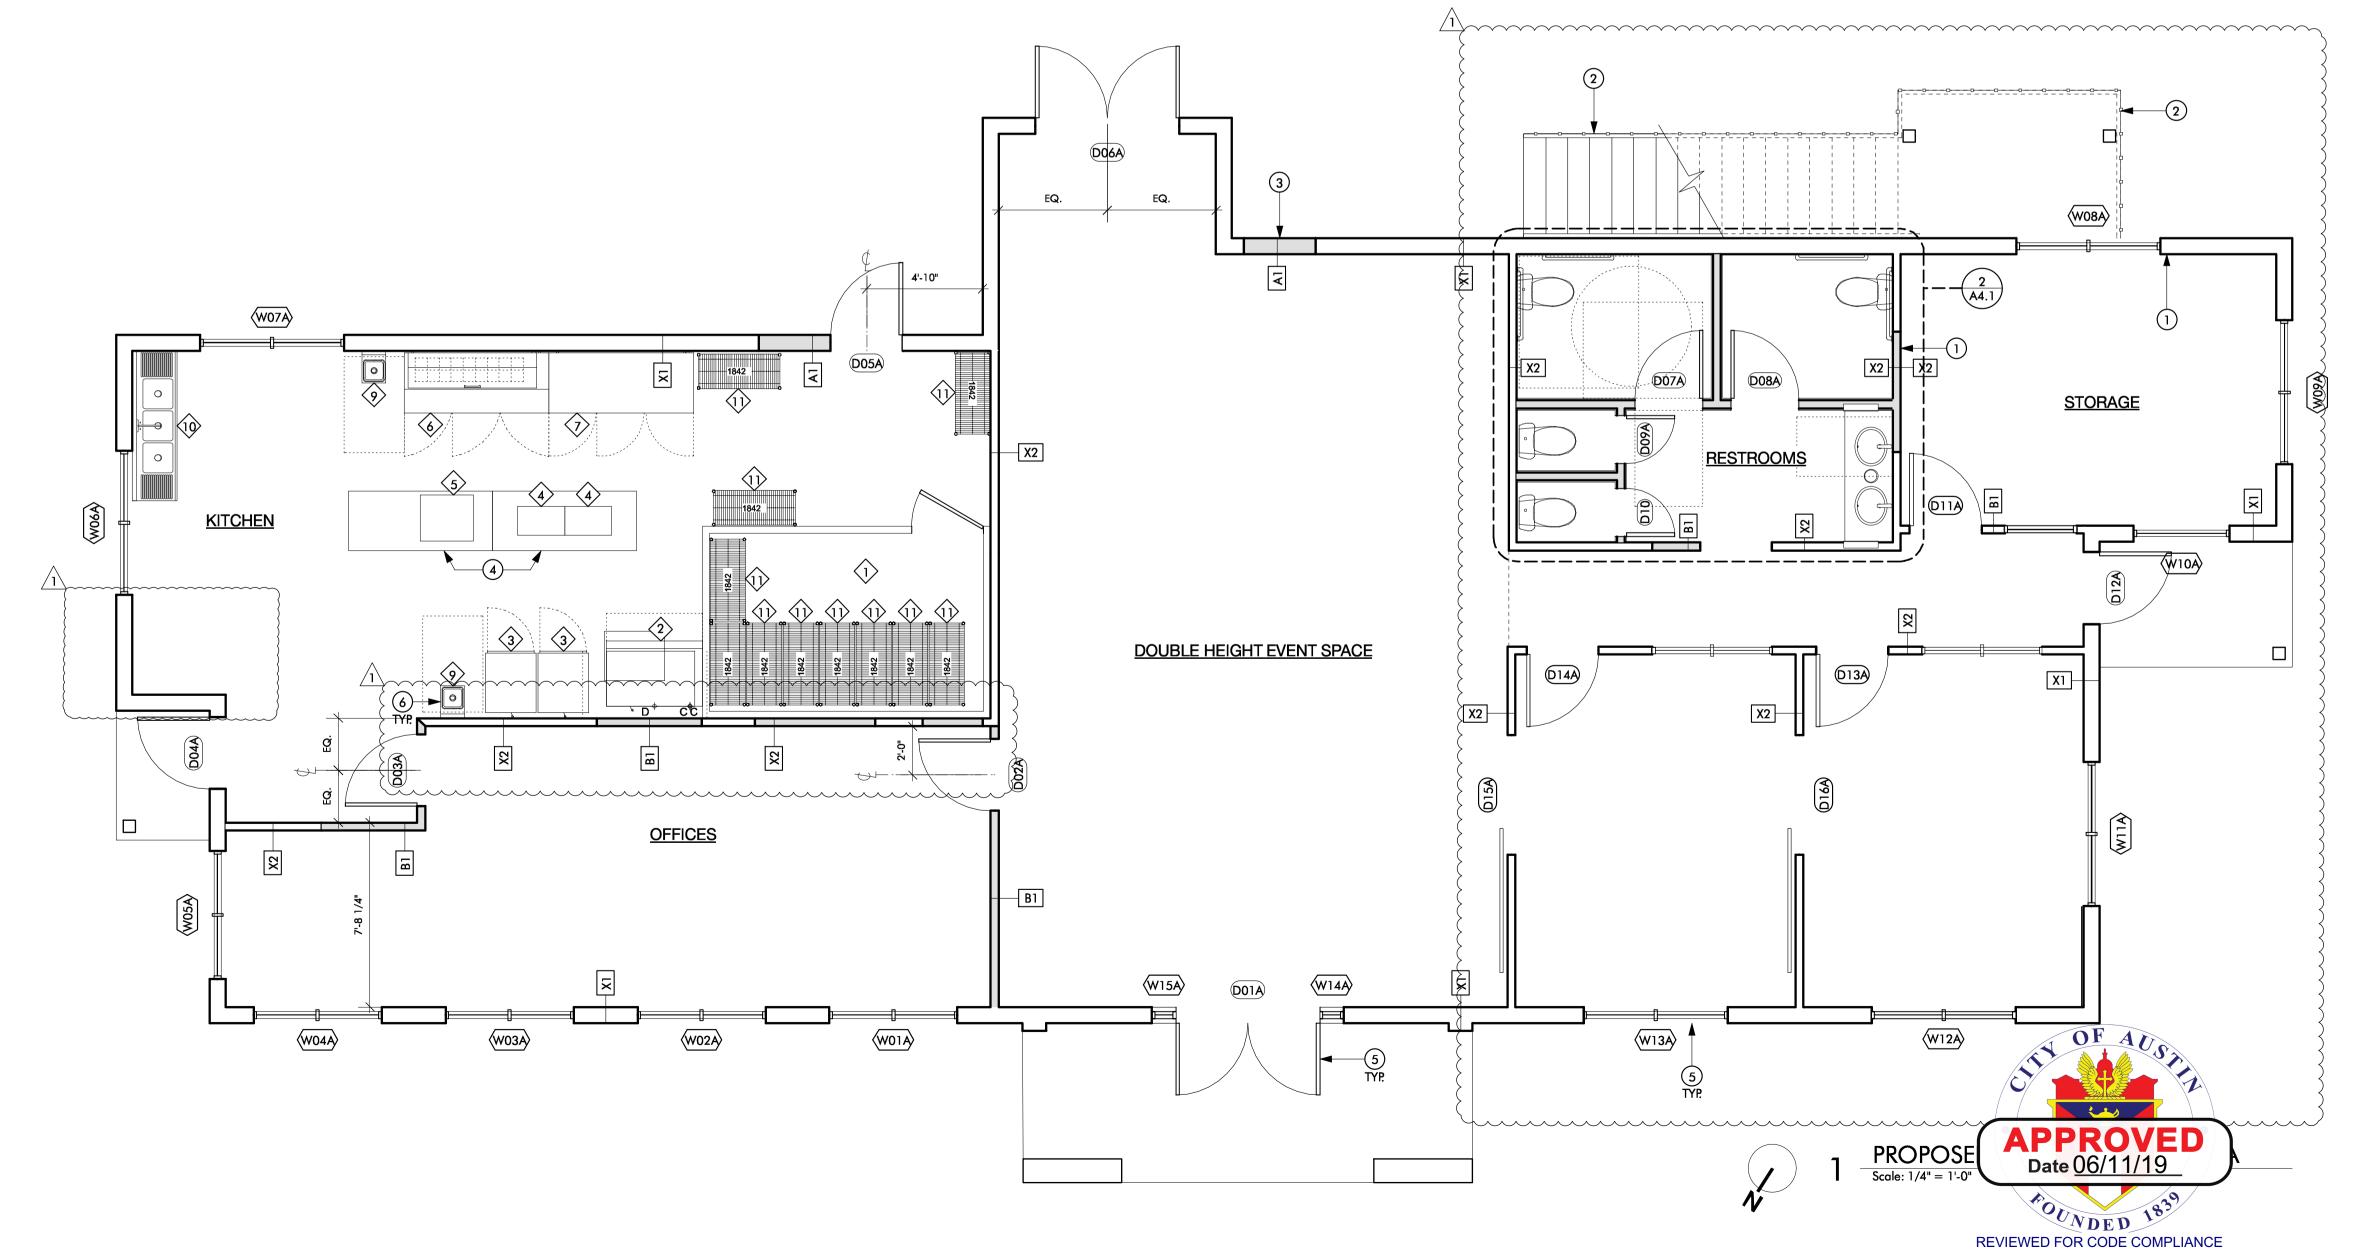

|             | _    | JIPMENT SCHEDULE: BUILD             |                         |                                           | COMMENTS                                             |
|-------------|------|-------------------------------------|-------------------------|-------------------------------------------|------------------------------------------------------|
|             | NET# | LOCATION                            | EQUIPMENT TYPE          | MANUFACTURER/MODEL/FINISH                 | COMMENTS                                             |
|             | ı    | Kitchen (Bldg A)                    | Walk-In-Cooler          | AmeriKooler DC081272 NBRC                 | -                                                    |
|             | 2    | Kitchen (Bldg A) / Storage (Bldg B) | Ice Machine             | Mantiwoc IYT-0600A Indigo NXT, Air Cooled | Ice bin -                                            |
| ļ           | 3    | Kitchen (Bldg A)                    | Proofing & Holding Cab. | Vulcan VP18                               | -                                                    |
|             | 4    | Kitchen (Bldg A)                    | Countertop Warmer       | Nemco 6055A                               | -                                                    |
|             | 5    | Kitchen (Bldg A)                    | Slicer                  | Hobart EDGE12-11                          | -                                                    |
| $^{\prime}$ | 6    | Kitchen (Bldg A)                    | Salad Prep Table        | True TSSU-72-18                           | -                                                    |
| ′ı\[        | 7    | Kitchen (Bldg A)                    | Undercounter Ref.       | True TUC-72                               | -                                                    |
|             | 8    | Not Used                            | Not Used                | Not Used                                  | -                                                    |
| Ì           | 9    | Kitchen (Bldg A) / Bar (Bldg B)     | Hand Sink & Faucet      | NEED SPEC                                 | Splash Guards both sides                             |
| •           | 10   | Kitchen (Bldg A) / Bar (Bldg B)     | 3-Comp Sink             | NEED SPEC                                 | Compartments 15"x15"x12" min. w/integral drain board |
|             | 11   | Kitchen (Bldg A) / Storage (Bldg B) | Shelving Racks          | Metro Racks                               | Size as noted per plan                               |
|             | 12   | Bar (Bldg B)                        | 3-Door Cooler           | True TBB-4G                               | -                                                    |
|             | 13   | Bar (Bldg B)                        | Bottle Cooler           | True TD-95-38                             | -                                                    |
|             | 14   | Bar (Bldg B)                        | Glass Washer            | Bar Maid A-200                            | -                                                    |
|             | 15   | Bar (Bldg B)                        | Margarita Machine       | Grindmaster - Cecilware 3312 Twin Barrel  | -                                                    |
| Ī           | 16   | Bar (Bldg B)                        | Underbar Ice Bin        | NEED SPEC                                 | 18" x 36"                                            |
| Ī           | 17   | Not Used                            | -                       | -                                         | -                                                    |
| 1           |      | Not Used                            | -                       | -                                         | -                                                    |
| Ī           | 19   | Storage (Bldg B)                    | Mop Sink & Faucet       | -                                         | -                                                    |
|             | 20   | Storage (Bldg B)                    | Walk-In-Cooler          | AmeriKooler DC081272 NBRC                 | -                                                    |