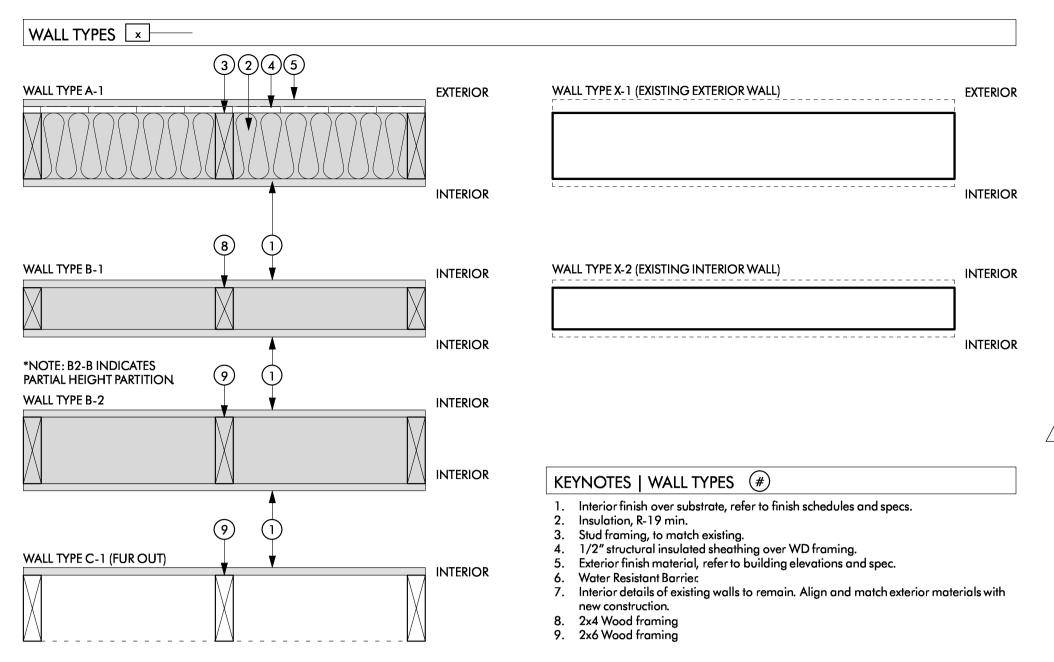

18" x 36"                                            |
| Ī           | 17   | Not Used                            | -                       | -                                         | -                                                    |
| 1           |      | Not Used                            | -                       | -                                         | -                                                    |
| Ī           | 19   | Storage (Bldg B)                    | Mop Sink & Faucet       | -                                         | -                                                    |
|             | 20   | Storage (Bldg B)                    | Walk-In-Cooler          | AmeriKooler DC081272 NBRC                 | -                                                    |









CAUTION: DO NOT SCALE DRAWINGS

THESE DRAWINGS ARE THE PROPERTY OF THE ARCHITECT AND MAY ONLY BE USED IN CONJUNCTION WITH THIS PROJECT